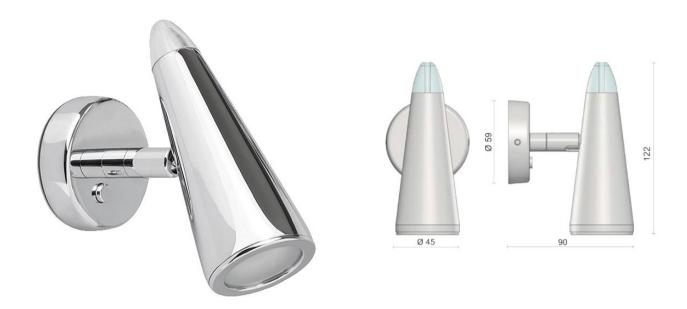

## 7500 Argo Adjustable Reading Light

Argo wall light is constructed from solid brass with a chrome plated finish. The lamp head is fully adjustable and ideal for reading, together with use as a chart light.

- Chrome plated marine grade brass directional reading light
- Acrylic tip detail
- Halogen G4 Lamp holder
- G4 3W LED card
- Integrated switch
- Height (mm) 122.00
- Width (mm) 59.00
- Weight (kg) 0.37
- Manufacturer Foresti & Suardi
- Installation Surface Mounted
- Lens Angle 14°
- IP Rating IP20
- Dimmer No
- Bezel Size (mm) Ø45.00
- Depth (mm) 90.00
- Fixing Dimensions Ø 59.00mm