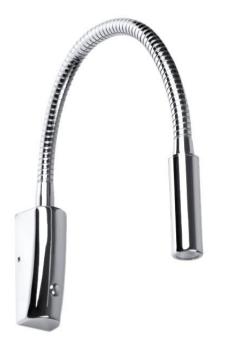

## 7605 TYL C Flexible Reading Light

Tyl C Flexible Reading Light is made from marine grade solid brass with a chrome plated finish. The flexible arm allows for easy use when reading.

- Finish: Chrome plated
- 2W High output integrated LED
- Integrated switch
- 10-30V DC self regulating
- Other finishes available including hand-sewn leather cover for the flexible in a range of colours,
- Length (mm) 300.00
- Width (mm) 32.00
- Weight (kg) 0.38
- Manufacturer Foresti & Suardi
- Installation Surface Mounted
- Light Element Type Power LED
- Lens Angle 23°
- Wattage 2W
- LED Colour White 4000°K
- Input Voltage 10-30Vdc
- IP Rating IP20
- Dimmer No
- Finish Chrome