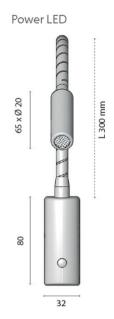

## 7605 TYL C Flexible Reading Light

Tyl C Flexible Reading Light is made from marine grade solid brass with a chrome plated finish. The flexible arm allows for easy use when reading.

- Finish: Chrome plated
- 2W High output integrated LED
- Integrated switch
- 10-30V DC self regulating
- Other finishes available including hand-sewn leather cover for the flexible in a range of colours,
- Length (mm) 300.00
- Width (mm) 32.00
- Weight (kg) 0.38
- Manufacturer Foresti & Suardi
- Installation Surface Mounted
- Light Element Type Power LED
- Lens Angle 23°
- Wattage 2W
- LED Colour White 4000°K
- Input Voltage 10-30Vdc
- IP Rating IP20
- Dimmer No
- Finish Chrome