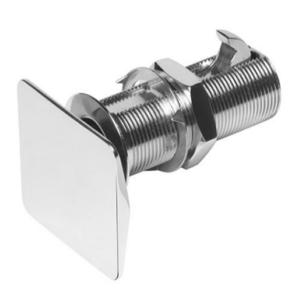

## 8004 Flush Lock

This line of cupboard and drawer catches is an evolution of the classic push button.

With only one moving part and no additional mechanism it is strong, durable and beautiful.

Fits panel thicknesses from 4 to 27mm Made from stainless steel and chromed brass Can also be covered in leather Available in 4 designs Design by Giangi Razeto.

Please note, the latch front is made of polished 316 grade stainless steel, and the rear mechanism is constructed from chrome plated brass.

- Length (mm) 53.00
- Recess Diameter (mm) 18.00
- Flange Diameter (mm) 24.00
- Max. Panel Thickness (mm) 27.00
- Finish 316 Stainless Steel
- Weight (kg) 0.10