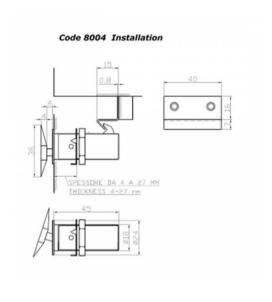

## 8004 Flush Lock

This line of cupboard and drawer catches is an evolution of the classic push button.

With only one moving part and no additional mechanism it is strong, durable and beautiful.

Fits panel thicknesses from 4 to 27mm Made from stainless steel and chromed brass Can also be covered in leather Available in 4 designs Design by Giangi Razeto.

Please note, the latch front is made of polished 316 grade stainless steel, and the rear mechanism is constructed from chrome plated brass.

- Length (mm) 53.00
- Recess Diameter (mm) 18.00
- Flange Diameter (mm) 24.00
- Max. Panel Thickness (mm) 27.00
- Finish 316 Stainless Steel
- Weight (kg) 0.10