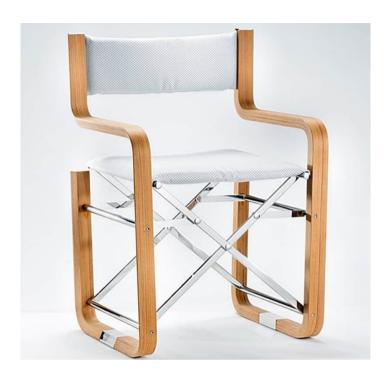

## ISEO DECK CHAIR

Hand made Italian teak and 316 grade stainless steel folding deck chair. Crafted using 1mm thick solid teak in multiple layers to form a unique and sturdy chair.

The generous chair width makes the Iseo Directors chair a comfortable and relaxing experience for all shapes and sizes.