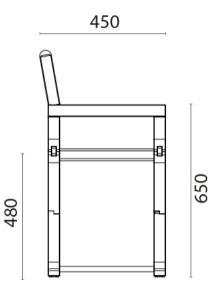

The biggest, sturdiest and most beautiful chair in our collection this chair is specifically designed for the Superyacht market.

Dimensions:

- Width 570 mm x Height 860 mm x Depth 450 mm.
- Arm Height 650 mm.
- Seat height 480 mm
- Closed Width 270 mm