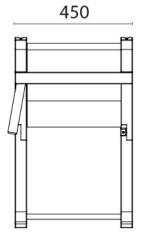

The biggest, sturdiest and most beautiful chair in our collection this chair is specifically designed for the Superyacht market.

Dimensions:

- Width 570 mm x Height 860 mm x Depth 450 mm.
- Arm Height 650 mm.
- Seat height 480 mm
- Closed Width 270 mm