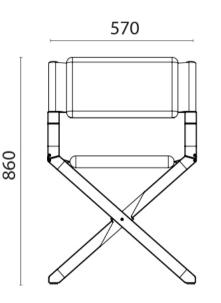

#### A0002 Montisola Extra Large Teak Deck Chair

Italian folding solid teak deck chair with chromed brass hinges. Includes durable fabric storage bag.

The Montisola is a hand made solid teak deck chair with beautiful square section detail. The padded seat and back rest are available in a range of luxury UV resistant fabrics and are removable for cleaning. High polish chrome detailing make this chair a work of art and the real leather feet inserts are specifically designed so they do not damage the teak decks.

The biggest, sturdiest and most beautiful chair in our collection this chair is specifically designed for the Superyacht market.

Dimensions:

- Width 570 mm x Height 860 mm x Depth 450 mm.
- Arm Height 650 mm.
- Seat height 480 mm
- Closed Width 270 mm