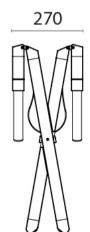

The biggest, sturdiest and most beautiful chair in our collection this chair is specifically designed for the Superyacht market.

Dimensions:

- Width 570 mm x Height 860 mm x Depth 450 mm.
- Arm Height 650 mm.
- Seat height 480 mm
- Closed Width 270 mm