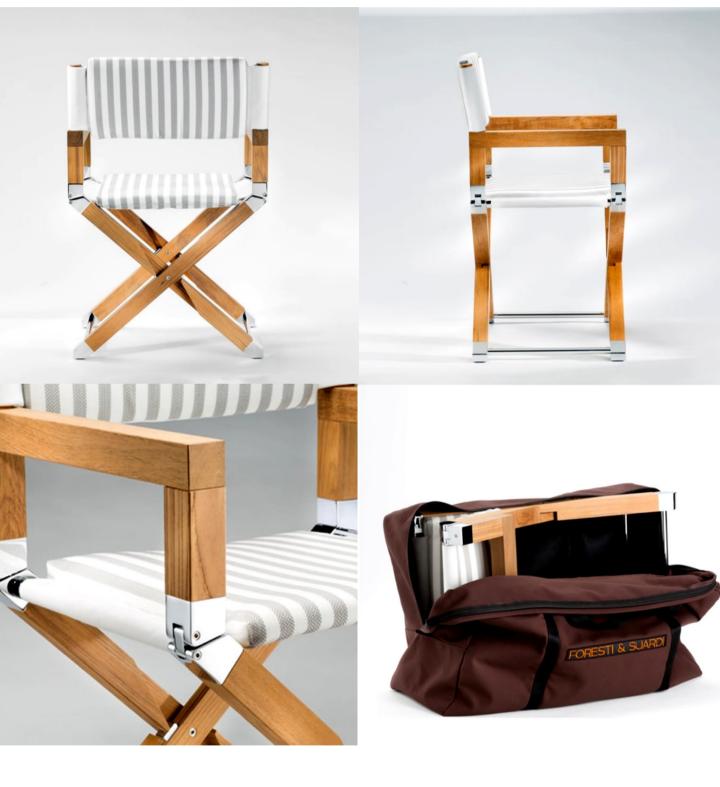

#### A0002 Montisola Extra Large Teak Deck Chair

Italian folding solid teak deck chair with chromed brass hinges. Includes durable fabric storage bag.

The Montisola is a hand made solid teak deck chair with beautiful square section detail. The padded seat and back rest are available in a range of luxury UV resistant fabrics and are removable for cleaning. High polish chrome detailing make this chair a work of art and the real leather feet inserts are specifically designed so they do not damage the teak decks.

The biggest, sturdiest and most beautiful chair in our collection this chair is specifically designed for the Superyacht market.

Dimensions:

- Width 570 mm x Height 860 mm x Depth 450 mm.
- Arm Height 650 mm.
- Seat height 480 mm
- Closed Width 270 mm