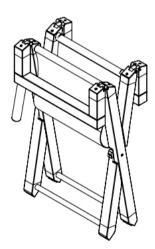

#### A0002 Montisola Extra Large Teak Deck Chair

Italian folding solid teak deck chair with chromed brass hinges. Includes durable fabric storage bag.

The Montisola is a hand made solid teak deck chair with beautiful square section detail. The padded seat and back rest are available in a range of luxury UV resistant fabrics and are removable for cleaning. High polish chrome detailing make this chair a work of art and the real leather feet inserts are specifically designed so they do not damage the teak decks.

The biggest, sturdiest and most beautiful chair in our collection this chair is specifically designed for the Superyacht market.

Dimensions:

- Width 570 mm x Height 860 mm x Depth 450 mm.
- Arm Height 650 mm.
- Seat height 480 mm
- Closed Width 270 mm

# GINEICO

Aperta / Open / Ouvert

Chiusa / Closed / Écluse

G45, 76-84 WATERWAY DRIVE COOMERA, QUEENSLAND, 4209, AUSTRALIA PHONE: (+61) 7 5556 0244 EMAIL: SALES@GINEICOMARINE.COM.AU WWW.GINEICOMARINE.COM.AU