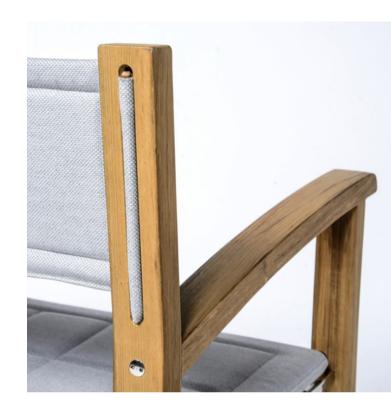

## **61.117 TEAK AND STAINLESS FOLDING CHAIR**

Folding armchair in solid teak with mirror polished AISI316 stainless steel components. Fabric available in two colours: grey and aquamarine.

• Dimension: L56,5xD49,5xH85 cm - L17xD54xH85 cm