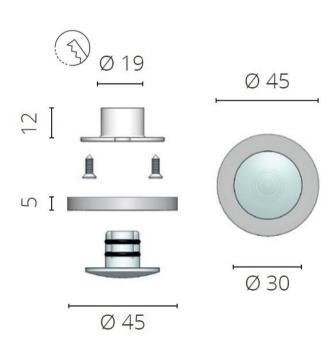

- Machined brass courtesy light with a chrome finish
- Available in 0.5W SMD LED and 1.5W Power LED versions
- For interior and exterior use
- Available in a number of LED colours
- \*Please note that light has clear lens when not illuminated
- More Information
- Weight (kg)0.05
- Manufacturer Foresti & Suardi
- Installation Recessed
- Light Element Type SMD LED
- Lens Angle n/a
- Wattage 0.5W, 1.5W
- LED Colour Blue, Red, White
- Input Voltage 10-30Vdc
- IP Rating IP65
- Dimmer Yes
- Bezel Size (mm) Ø45.00
- Cut-out Size (mm)Ø19.00
- Depth (mm)30.00
- Finish Chrome