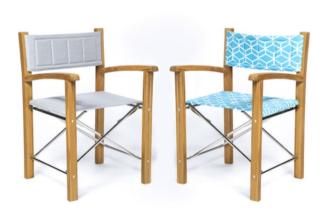

## **61.117 TEAK AND STAINLESS FOLDING CHAIR**

Folding armchair in solid teak with mirror polished AISI316 stainless steel components. Fabric available in two colours: grey and aquamarine.

• Dimension: L56,5xD49,5xH85 cm - L17xD54xH85 cm