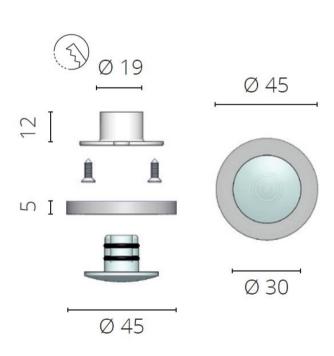

- Machined brass courtesy light with a chrome finish
- Available in 0.5W SMD LED and 1.5W Power LED versions
- For interior and exterior use
- Available in a number of LED colours
- \*Please note that light has clear lens when not illuminated
- More Information
- Weight (kg) 0.05
- Manufacturer Foresti & Suardi
- Installation Recessed
- Light Element Type SMD LED
- Lens Angle n/a
- Wattage 0.5W, 1.5W
- LED Colour Blue, Red, White
- Input Voltage 10-30Vdc
- IP Rating IP65
- Dimmer Yes
- Bezel Size (mm) Ø45.00
- Cut-out Size (mm) Ø19.00
- Depth (mm) 30.00
- Finish Chrome