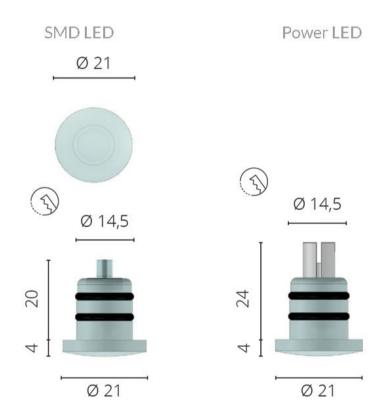

- Opaline polymer courtesy light
- Available in 0.5W SMD LED and 1.5W Power LED versions
- For interior and exterior use
- Available in a number of LED colours
- Optional installation cup available
- Weight (kg) 0.01
- Input Voltage 10-30Vdc
- Bezel Size (mm) Ø21.00
- Cut-out Size (mm) Ø14.50
- Finish Opaline