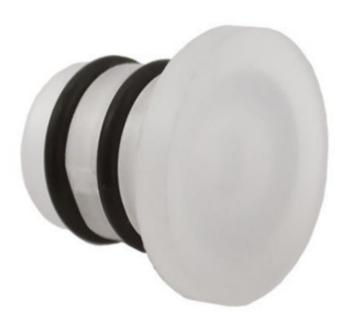

## 5610 Pyxis Small S Courtesy Light

The Pyxis range of LED courtesy lights features a polymer LED light body which is then dressed with a number of different bezels. In the case of the Pyxis Small S, the light body is left without a bezel, making the fitting extremely discrete, especially when off. This product offers excellent and harmonious integration into the interior or exterior designs.

- Opaline polymer courtesy light
- Available in 0.5W SMD LED and 1.5W Power LED versions
- For interior and exterior use
- Available in a number of LED colours
- Optional installation cup available
- Weight (kg) 0.01
- Input Voltage 10-30Vdc
- Bezel Size (mm) Ø21.00
- Cut-out Size (mm) Ø14.50
- Finish Opaline