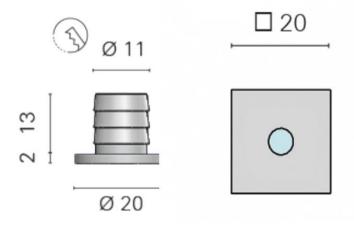

- Machined brass courtesy light with a chrome finish
- Available in 0.5W SMD LED only
- For interior and exterior use
- Available in a number of LED colours
- More Information
- Weight (kg) 0.02
- Manufacturer Foresti & Suardi
- Installation Recessed
- Light Element Type SMD LED
- Wattage 0.5W
- Input Voltage 10-30Vdc
- IP Rating IP67
- Dimmer Yes
- Bezel Size (mm) 20.00 x 20.00
- Cut-out Size (mm) Ø11.00
- Depth (mm) 13.00
- Finish Chrome