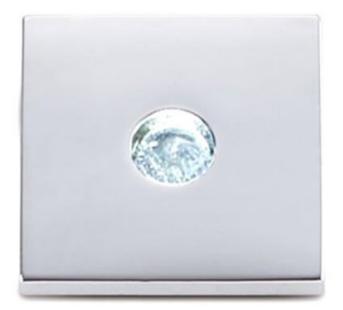

## 5640 Apus S Courtesy Light

A marine-grade LED step and courtesy light manufactured from solid brass with a chrome plated finish.

This courtesy light has an IP65 rating and is suitable for interior or exterior application.

- Machined brass courtesy light with a chrome finish
- Available in 0.5W SMD LED only
- For interior and exterior use
- Available in a number of LED colours
- More Information
- Weight (kg) 0.02
- Manufacturer Foresti & Suardi
- Installation Recessed
- Light Element Type SMD LED
- Wattage 0.5W
- Input Voltage 10-30Vdc
- IP Rating IP67
- Dimmer Yes
- Bezel Size (mm) 20.00 x 20.00
- Cut-out Size (mm) Ø11.00
- Depth (mm) 13.00
- Finish Chrome