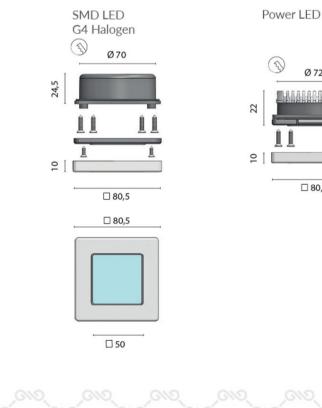

## 6022 Hydra Low Glare Recessed Spotlight

The Hydra courtesy light is an exterior grade fitting which can be used in a variety of applications. The bezel is made from polished 316 grade stainless steel and is extremely durable. Three different lighting element types are available for this spotlight: Power LED, SMD LED or G4 halogen. The luminaire features an eyelid design to remove glare when fitted.

G45, 76-84 WATERWAY DRIVE COOMERA, QUEENSLAND, 4209, AUSTRALIA PHONE: (+61) 7 5556 0244 EMAIL: SALES@GINEICOMARINE.COM.AU WWW.GINEICOMARINE.COM.AU

- Marine-grade stainless steel bezel
- Technopolymer body with screw fixing
- Power LED, SMD LED or G4 halogen lighting element types
- Exterior grade with IP65 rating
- Power LED and SMD LED available in 3200°K or 4000°K
- Power LED also available with red/white and blue/white
- switchable output on request
- Weight (kg) 0.20
- Manufacturer Foresti & Suardi
- Installation Recessed
- Light Element Type Power LED
- . Lens Angle n/a
- Wattage 3.6W
- LED Colour White 3200°K
- Input Voltage 10-30Vdc
- IP Rating IP65
- Dimmer Yes
- Bezel Size (mm) 80.50 x 80.50
- Cut-out Size (mm) Ø72.00
- . Depth (mm) 22.00
- Finish 316 Stainless Steel