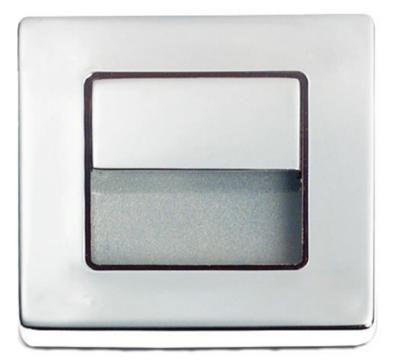

## 6022 Hydra Low Glare Recessed Spotlight

The Hydra courtesy light is an exterior grade fitting which can be used in a variety of applications. The bezel is made from polished 316 grade stainless steel and is extremely durable. Three different lighting element types are available for this spotlight: Power LED, SMD LED or G4 halogen. The luminaire features an eyelid design to remove glare when fitted.

G45, 76-84 WATERWAY DRIVE COOMERA, QUEENSLAND, 4209, AUSTRALIA PHONE: (+61) 7 5556 0244 EMAIL: SALES@GINEICOMARINE.COM.AU WWW.GINEICOMARINE.COM.AU

- Marine-grade stainless steel bezel
- Technopolymer body with screw fixing
- Power LED, SMD LED or G4 halogen lighting element types
- Exterior grade with IP65 rating
- Power LED and SMD LED available in 3200°K or 4000°K
- Power LED also available with red/white and blue/white
- switchable output on request
- Weight (kg) 0.20
- Manufacturer Foresti & Suardi
- Installation Recessed
- Light Element Type Power LED
- . Lens Angle n/a
- Wattage 3.6W
- LED Colour White 3200°K
- Input Voltage 10-30Vdc
- IP Rating IP65
- Dimmer Yes
- Bezel Size (mm) 80.50 x 80.50
- Cut-out Size (mm) Ø72.00
- . Depth (mm) 22.00
- Finish 316 Stainless Steel