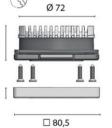

## 6022 Hydra Low Glare Recessed Spotlight

The Hydra courtesy light is an exterior grade fitting which can be used in a variety of applications. The bezel is made from polished 316 grade stainless steel and is extremely durable. Three different lighting element types are available for this spotlight: Power LED, SMD LED or G4 halogen. The luminaire features an eyelid design to remove glare when fitted.

G45, 76-84 WATERWAY DRIVE COOMERA, QUEENSLAND, 4209, AUSTRALIA PHONE: (+61) 7 5556 0244 EMAIL: SALES@GINEICOMARINE.COM.AU WWW.GINEICOMARINE.COM.AU

- Marine-grade stainless steel bezel
- Technopolymer body with screw fixing
- Power LED, SMD LED or G4 halogen lighting element types
- Exterior grade with IP65 rating
- Power LED and SMD LED available in 3200°K or 4000°K
- Power LED also available with red/white and blue/white
- switchable output on request
- Weight (kg) 0.20
- Manufacturer Foresti & Suardi
- Installation Recessed
- Light Element Type Power LED
- . Lens Angle n/a
- Wattage 3.6W
- LED Colour White 3200°K
- Input Voltage 10-30Vdc
- IP Rating IP65
- Dimmer Yes
- Bezel Size (mm) 80.50 x 80.50
- Cut-out Size (mm) Ø72.00
- . Depth (mm) 22.00
- Finish 316 Stainless Steel