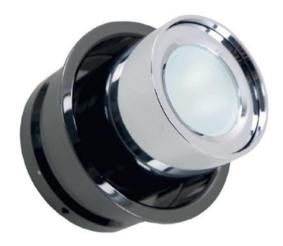

## 5196 Calipso IT - Recessed Spotlight

## Capliso IT spotlight is an elegant high power LED fitting.

Its 5.5 watt Power LED module ensures that the fitting can provide a large amount of light whilst still maintaining a discreet and elegant appearance. The recessed LED source and deep bezel design means that glare is kept to an absolute minimum. A similar product to the sister Calipso I model,

The Calipso IT features an extended tube design which appears to float within its bezel. The spotlight is however for interior application with an IP20 rating and is available in a choice of colour temperatures.

- Interior spotlight with floating tube design
- Excellent anti-glare properties with recessed LED source
- Galvanised brass construction with chrome plated finish
- Tempered glass lens
- Anodised aluminium heatsink
- Available in either 3200K or 4000K