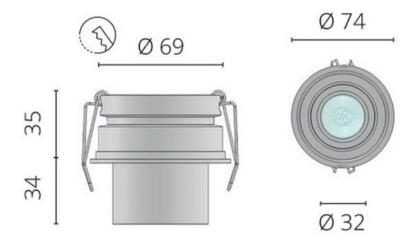

- Light Element Type Power LED
- Lens Angle 55°
- Wattage 3.6W
- LED Colour White 3200°K
- Input Voltage 10-30Vdc
- IP Rating IP20
- Dimmer Yes
- Bezel Size (mm) Ø74.00
- Cut-out Size (mm) Ø69.00
- Depth (mm) 35.00
- Finish Chrome