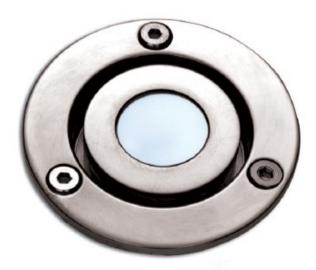

## 6055 Orion S Recessed Ceiling Light

The Orion family of exterior-grade luminaires make an impact in any exterior lighting Plan.

The all-stainless steel body with visible hex head fixings suggests immediately the marine-grade quality of these fittings. The shadow gap surrounding the lens of the fitting adds further to the luminaire's effect by creating a subtle halo lighting effect when illuminated.

- 316 marine-grade stainless steel body with polycarbonate lens
- Visible hex head fixings (supplied)
- Power LED module in 3200°K or 4000°K
- IP67 ingress protection and suitable for installation in wet areas
- Slim 13mm fitting ensures it can used in a wide range of locations