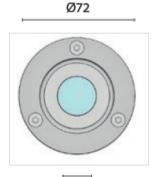

- Weight (kg) 0.12
- Manufacturer Foresti & Suardi
- Installation Recessed
- Light Element Type Power LED
- Lens Angle 118°
- Lux Level at 1 Metre 13.00
- Lumens 39.00
- Lumens Per Watt (Lm) 19.50
- Wattage 2W
- LED Colour White 3200°K
- CRI >80.00
- Input Voltage 10-30Vdc
- IP Rating IP67
- Dimmer Yes
- Bezel Size (mm) Ø72.00
- Cut-out Size (mm) Ø48.00
- Depth (mm) 13.00
- Finish 316 Stainless Steel