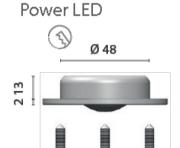

- Weight (kg) 0.12
- Manufacturer Foresti & Suardi
- Installation Recessed
- Light Element Type Power LED
- Lens Angle 118°
- Lux Level at 1 Metre 13.00
- Lumens 39.00
- Lumens Per Watt (Lm) 19.50
- Wattage 2W
- LED Colour White 3200°K
- CRI >80.00
- Input Voltage 10-30Vdc
- IP Rating IP67
- Dimmer Yes
- Bezel Size (mm) Ø72.00
- Cut-out Size (mm) Ø48.00
- Depth (mm) 13.00
- Finish 316 Stainless Steel