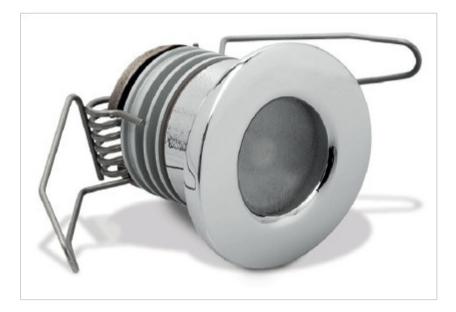

## 6146 Naos T Recessed Ceiling Light

## The Naos T is a petitie 38mm round waterproof mini spot down light for exterior or interior applications.

Perfect for use as a discrete courtesy light or feature light. The fitting is made from marine grade brass, with an anodized aluminium heatsink and features a chromed facia bezel with a thick frosted glass lens.

- Finish: Chrome
- Integrated 2W LED module available in warm white 3200K or cool white 4000K.
- 10-30Vdc input
- Dimension: Ø 40 mm
- Spigot: Ø 30 mm
- Dimmable with the 6018 dimmer device

G45, 76-84 WATERWAY DRIVE COOMERA, QUEENSLAND, 4209, AUSTRALIA PHONE: (+61) 7 5556 0244 EMAIL: SALES@GINEICOMARINE.COM.AU WWW.GINEICOMARINE.COM.AU