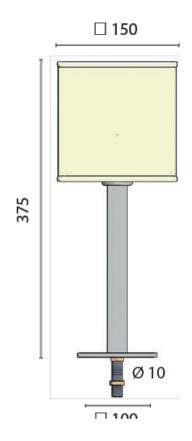

## 8100 Sabik G Table Lamp

## The Sabik table lamps are a clean and contemporary design.

They feature a 'crinkled' fabric effect shade and can be bolted to any surface. The lamps have an E14 bulb holder (bulb not supplied) and are for low voltage use only. This table lamp requires a separate switch in order to be able to control power on/off.

- Marine-grade table lamp with chrome plated finish
- Comes with stud fixing for bolting in position
- E14 lamp holder
- Weight (kg) 0.50
- Manufacturer Foresti & Suardi
- Light Element Type E14
- Wattage Max. 25W
- Input Voltage 12 / 24Vdc
- IP Rating IP20
- Dimmer No
- Finish Chrome
- SKU FS-8100