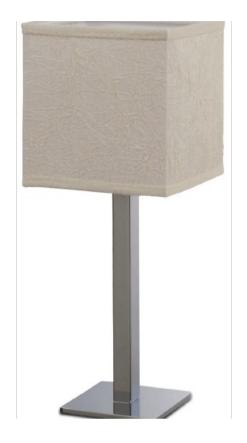

## 8100 Sabik G Table Lamp

## The Sabik table lamps are a clean and contemporary design.

They feature a 'crinkled' fabric effect shade and can be bolted to any surface. The lamps have an E14 bulb holder (bulb not supplied) and are for low voltage use only. This table lamp requires a separate switch in order to be able to control power on/off.

- Marine-grade table lamp with chrome plated finish
- Comes with stud fixing for bolting in position
- E14 lamp holder
- Weight (kg) 0.50
- Manufacturer Foresti & Suardi
- Light Element Type E14
- Wattage Max. 25W
- Input Voltage 12 / 24Vdc
- IP Rating IP20
- Dimmer No
- Finish Chrome
- SKU FS-8100