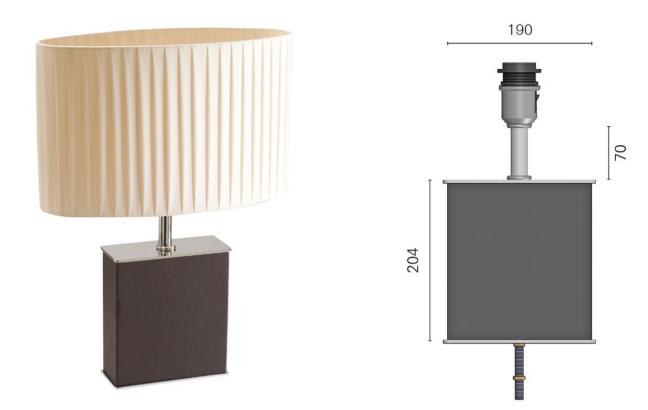

## 8140 Tucana Table Lamp

## Elegant modular table lamp is modular.

The Italian leather covered base is available in different shapes and sizes as well as leather colours. Customers or designers can also request to supply the leather if they wish to achieve a specific finish.

- The lamp shades are also available in different shapes and sizes and can be supplied with any colour or any finish parchment.
- The metal detailing is chrome plated marine grade brass. The lamps are designed to be through-pinned to the joinery they sit on, but can also be glued if that is easier.
- A clever and elegant design that is ideal for opulent decorative interiors.• Wooden structure covered with leather, available in black, brown and coffee.
- Brass end-plate with galvanic treatment.
- E27 bulb-holder.
- Choice between different pleated ivory lamp shades.
- Supplied with hose threaded tube and nut, for fixing directly on the surface of application.
- SKU FS-8140