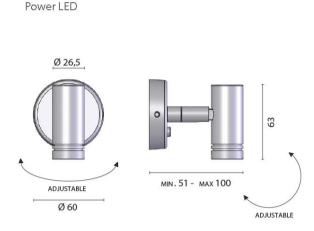

- Compact adjustable LED reading light
- Integrated switch
- 10-30Vdc input
- Marine-grade constructionWeight (kg) 0.35
- Manufacturer oresti & Suardi
- Installation Surface Mounted
- Light Element Type Power LED
- Lens Angle 23°
- Lux Level at 1 Metre 75.00
- Lumens 18.00
- Lumens Per Watt (Lm) 9.00
- Wattage 2W
- LED Colour White 4000°K
- CRI 80.00
- Input Voltage 10-30Vdc
- IP Rating IP20
- Dimmer Yes
- Finish Chrome