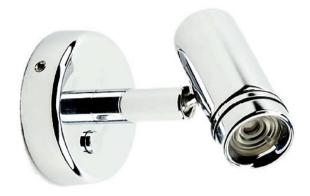

## 7521 Ara Slim Reading Light

The Ara Slim is one of the most compact reading lights in our range. Where a flexible stalk style unit would be too large or cumbersome, the Ara Slim offers a discrete and elegant solution.

- Compact adjustable LED reading light
- Integrated switch
- 10-30Vdc input
- Marine-grade constructionWeight (kg) 0.35
- Manufacturer oresti & Suardi
- Installation Surface Mounted
- Light Element Type Power LED
- Lens Angle 23°
- Lux Level at 1 Metre 75.00
- Lumens 18.00
- Lumens Per Watt (Lm) 9.00
- Wattage 2W
- LED Colour White 4000°K
- CRI 80.00
- Input Voltage 10-30Vdc
- IP Rating IP20
- Dimmer Yes
- Finish Chrome