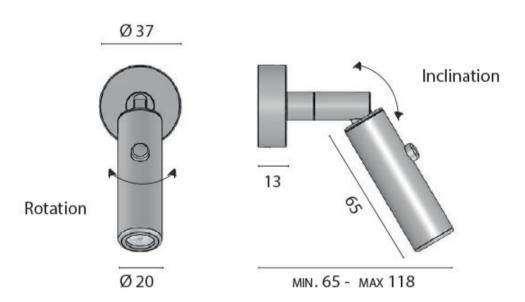

## 7522 Nash Slim Wall Light

Solid brass reading light with a chrome plated finish. The Nash Slim is a discrete and elegant fitting with an incorporated switch on the head. The luminaire can be adjusted in terms of inclination and rotation making it an excellent choice for bedside use. The product is low voltage and is suitable for marine and architectural application. For mains voltage use, an LED driver is required which can be supplied separately.