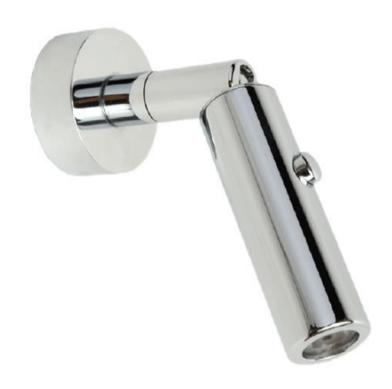

## 7522 Nash Slim Wall Light

Solid brass reading light with a chrome plated finish. The Nash Slim is a discrete and elegant fitting with an incorporated switch on the head. The luminaire can be adjusted in terms of inclination and rotation making it an excellent choice for bedside use. The product is low voltage and is suitable for marine and architectural application. For mains voltage use, an LED driver is required which can be supplied separately.