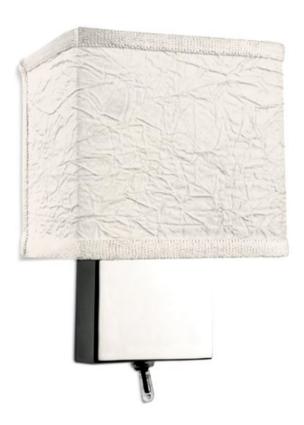

## 7065 Helix Wall Light

Chrome plated marine grade brass low profile light with integrated switch.

G4 lamp holder can take a range of LED or halogen globes to suit specific requirements. Parchment shade can be supplied in custom colour and parchment material to suit specific design requirements.

- Die cast brass base (galvanised) with hidden fixing bracket
- G4 halogen bulb holder
- Ulta slim design for easy placing
- Shade made from self extinguishing material and covered in silk
- Suitable for installation on inflammable surfaces
- Suitable also as reading lighting
- · Supplied as standard with switch, available on request without switch
- Height (mm) 130.00
- Width (mm) 100.00
- Weight (kg) 0.65
- Manufacturer Foresti & Suardi
- Light Element Type G4 Halogen
- Wattage G4 Max. 20W
- Input Voltage 12 / 24Vdc
- IP Rating IP20
- Dimmer No
- Depth (mm) 65.00
- Lampshade ColourWhite