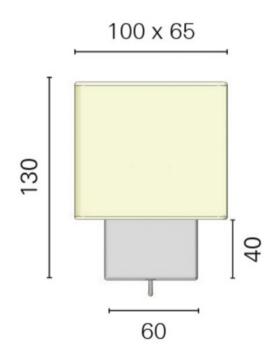

- Die cast brass base (galvanised) with hidden fixing bracket
- G4 halogen bulb holder
- Ulta slim design for easy placing
- Shade made from self extinguishing material and covered in silk
- Suitable for installation on inflammable surfaces
- Suitable also as reading lighting
- · Supplied as standard with switch, available on request without switch
- Height (mm) 130.00
- Width (mm) 100.00
- Weight (kg) 0.65
- Manufacturer Foresti & Suardi
- Light Element Type G4 Halogen
- Wattage G4 Max. 20W
- Input Voltage 12 / 24Vdc
- IP Rating IP20
- Dimmer No
- Depth (mm) 65.00
- Lampshade ColourWhite