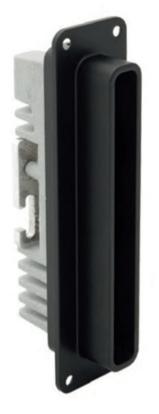

## 5682 Urano Trimless Slot Step Light

## Urano is an elegant floor washing courtesy light and provides a discrete, anti-glare low level lighting solution.

With a carefully positioned downward facing LED module, the luminaire's output is focused towards the floor and provides an attractive 'arrow' of light. This particular version has a bezel-less design and can be almost invisibly incorporated into furniture, GRP mouldings or other surfaces. The fitting must be secured from the rear.

G45, 76-84 WATERWAY DRIVE COOMERA, QUEENSLAND, 4209, AUSTRALIA PHONE: (+61) 7 5556 0244 EMAIL: SALES@GINEICOMARINE.COM.AU WWW.GINEICOMARINE.COM.AU

- Power LED in either 3200°K or 4000°K
- Attractive floor washing lighting effect
- Anti-glare lighting solution
- Bezel-less design allows the fitting to be seemlessly incorporated into a surface
- Dimmable
- Weight (kg) 0.14
- Manufacturer Foresti & Suardi
- Installation Recessed
- Light Element Type
  Power LED
- Wattage 1.5W
- CRI >80.00
- Input Voltage 10-30Vdc
- IP Rating IP65
- Dimmer Yes
- Cut-out Size (mm) 14.00 x 100.00
- Depth (mm) 30.00
- Finish Black