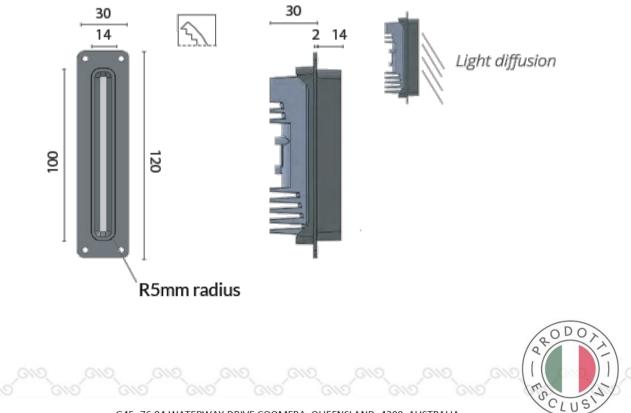

G45, 76-84 WATERWAY DRIVE COOMERA, QUEENSLAND, 4209, AUSTRALIA PHONE: (+61) 7 5556 0244 EMAIL: SALES@GINEICOMARINE.COM.AU WWW.GINEICOMARINE.COM.AU

- Power LED in either 3200°K or 4000°K
- Attractive floor washing lighting effect
- Anti-glare lighting solution
- Bezel-less design allows the fitting to be seemlessly incorporated into a surface
- Dimmable
- Weight (kg) 0.14
- Manufacturer Foresti & Suardi
- Installation Recessed
- Light Element Type
  Power LED
- Wattage 1.5W
- CRI >80.00
- Input Voltage 10-30Vdc
- IP Rating IP65
- Dimmer Yes
- Cut-out Size (mm) 14.00 x 100.00
- Depth (mm) 30.00
- Finish Black