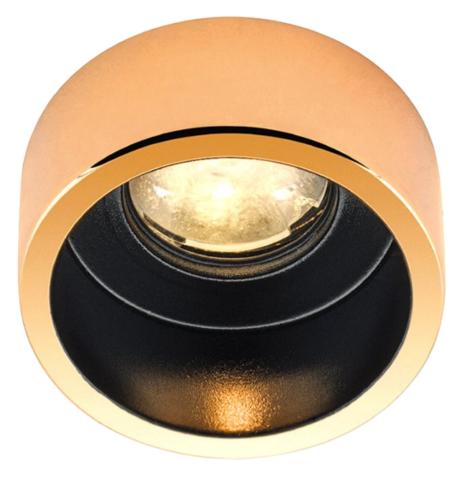

## Jack 1 Downlight

The Jack 1 is a fixed downlight ideal for ceiling or path lighting.

With a round frame in various sized diameters, all with a large variety of finishes to choose from. The inside part is white lacquered with a white frame, black lacquered with other frame finishes.

- Finishes: White, black, polished chrome, satin chrome, and polished brass
- Material: Brass body, aluminum heatsink
- Size diameters: 30mm, 50mm, 70mm, 90mm and 110mm
- Installation: 30mm Band spring mounted. 50, 70, 90 & 110mm wire spring mounted.
- Dimmable
- LED colour temperature: 3000K
- IP Rated: IP165 suitable Internal, external or wet locations
- SKU: GM- Jack 1