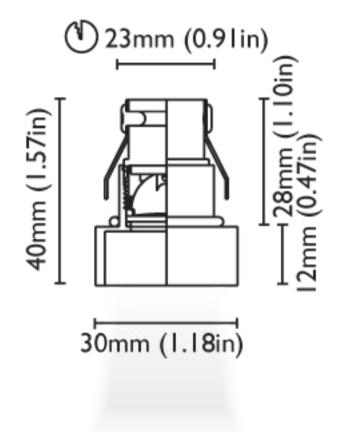

- Finishes: White, black, polished chrome, satin chrome, and polished brass
- Material: Brass body, aluminum heatsink
- Size diameters: 30mm, 50mm, 70mm, 90mm and 110mm
- Installation: 30mm Band spring mounted. 50, 70, 90 & 110mm wire spring mounted.
- Dimmable
- LED colour temperature: 3000K
- IP Rated: IP165 suitable Internal, external or wet locations
- SKU: GM- Jack 1