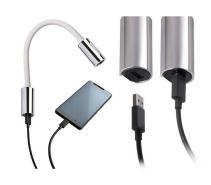

## **AUDREY WALL WITH USB**

Wall-mounted reading light, adjustable, in chromed or satin-finished aluminum and available with hand-worked leather or black neoprene finish.

With or without switch.

**USB Port Switch for charging equipment.** 