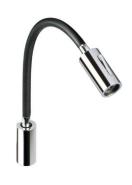

## **AUDREY WALL WITH USB**

Wall-mounted reading light, adjustable, in chromed or satin-finished aluminum and available with hand-worked leather or black neoprene finish.

With or without switch.

**USB Port Switch for charging equipment.** 