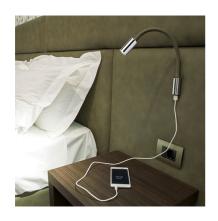

## **AUDREY WALL WITH USB**

Wall-mounted reading light, adjustable, in chromed or satin-finished aluminum and available with hand-worked leather or black neoprene finish.

With or without switch.

**USB Port Switch for charging equipment.** 