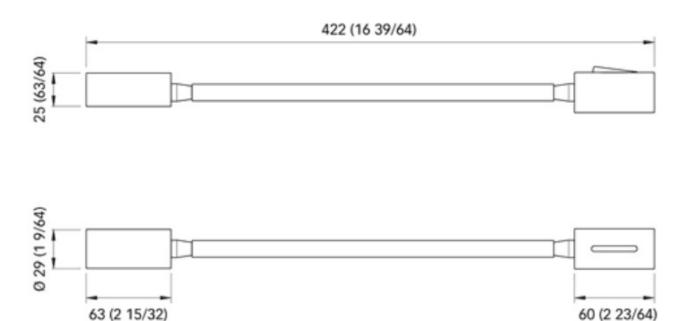

vailable with hand-worked leather or black neoprene finish.

With or without switch.

**USB Port Switch for charging equipment.** 

Red colored glass available on request

## **DESIGN**

**Power Type** Constant voltage **Light Colours** WHITE NATUR./WARM WHITE **Light Source POWER LED Fixing SCREWS** 

10 - 30V **Flexible** Supply Yes **Power Committed** 1.5W Switch Yes

**Absorption** 0.25 A @ 24V **Finishes** CHROME/SATIN

**Average Life** 50,000 h **Arm Finish** Alum/Chrome, White Silicone, IP Protection Degree 40

Grey Silicone, Black Silicone, Leather covering in Tobacco, Chocolate & Dark Brown

**LIGHTING DATA** 

**Luminous flux** 

WHITE NATUR. 3800 - 4100 K

CRI >80 100 lm

**WARM WHITE** 2900 - 3100 K

>90 CRI **Luminous flux** 75 lm



**CERTIFICATION** 





## **2D DAWINGS**