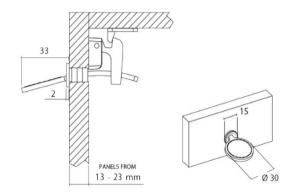

## Dimensions:

- Width (mm) 30.00
- Handle Diameter (mm) 30.00
- Handle Length (mm) 33.00
- Max. Panel Thickness (mm) 23.00
- Manufacturer Foresti & Suardi
- Weight (kg) 0.10