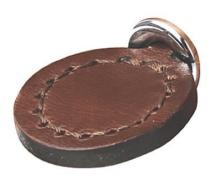

## **Leather Toggle Pull Latch**

This elegantly designed leather toggle incorporates a positive latching mechanism on the inside of the cupboard or drawer front. By simply pulling on the toggle, the latch is disengaged, allowing the cupboard or drawer to be opened with no need for an additional handle.

The leather toggle can be selected in one of four standard colours which suit a large range of interior styles. On request, customer supplied leather can be used but it must meet the required specification to be able to be used on the handle and minimum quantities may apply.

The flexible and soft nature of the latch handle means that it is suitable for installation in high traffic or small space areas where protruding knobs or handles would catch on passing clothing.