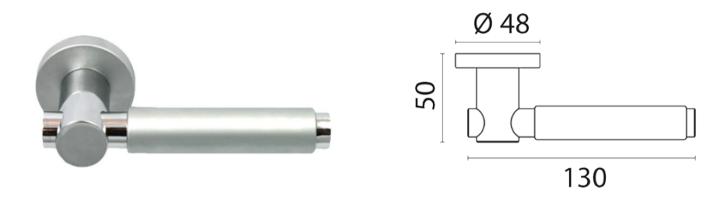

Base Diameter (mm) 48.00 Spindle (mm) 8.00 Spindle Length (mm) 80.00 Protrusion (mm) 50.00 Handle Length (mm) 130.00 Manufacturer Foresti & Suardi Weight (kg) 1.02

G45, 76-84 WATERWAY DRIVE COOMERA, QUEENSLAND, 4209, AUSTRALIA PHONE: (+61) 7 5556 0244 EMAIL: SALES@GINEICOMARINE.COM.AU WWW.GINEICOMARINE.COM.AU