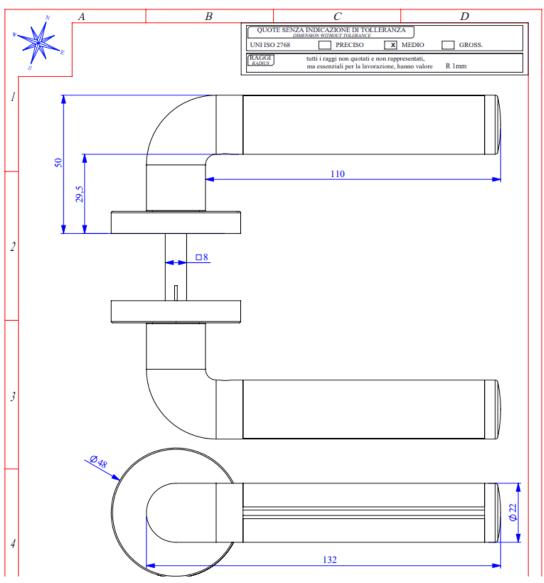

Other leather available on request, a minimum order quantity may apply.

Base Diameter (mm) 48.00 Spindle (mm) 8.00 Spindle Length (mm) 80.00 Protrusion (mm) 52.00 Handle Length (mm) 130.00 Manufacturer Foresti & Suardi Weight (kg) 0.60