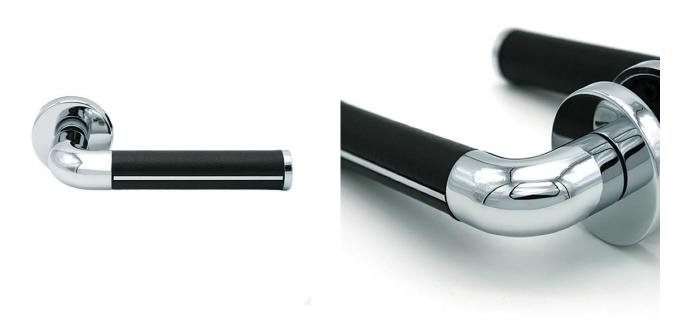

## **Leather Wrapped Door Handle**

## Pair of solid brass door handles complete with roses and spindle.

- -Suitable for a maximum door thickness of 42mm.
- -Supplied complete with a nylon spring loaded securing rose for self-righting of handles.
- -Chrome plated.
- -Handles feature concealed fixings.
- -Available in either brown or black leather as standard.

Other leather available on request, a minimum order quantity may apply.

Base Diameter (mm) 48.00 Spindle (mm) 8.00 Spindle Length (mm) 80.00 Protrusion (mm) 52.00 Handle Length (mm) 130.00 Manufacturer Foresti & Suardi Weight (kg) 0.60