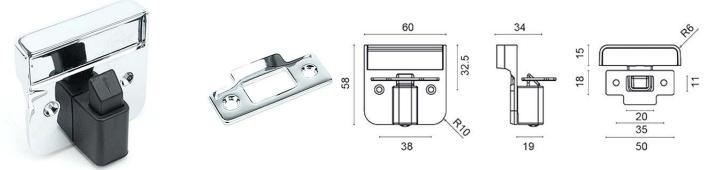

Tested with Blum® soft close runners with excellent compatability results

Depth (mm) 15.00 Length (mm) 60.00 Height (mm) 58.00 Finish Chrome Manufacturer Foresti & Suardi Weight (kg) 0.13

G45, 76-84 WATERWAY DRIVE COOMERA, QUEENSLAND, 4209, AUSTRALIA. PHONE: (+61) 7 5556 0244 EMAIL: SALES@GINEICO.COM WWW.GINEICOMARINE.COM.AU