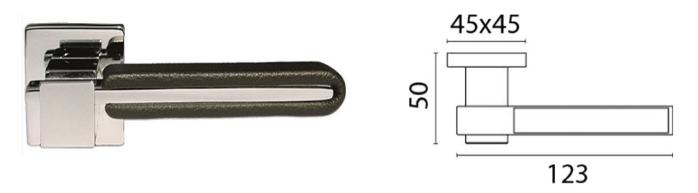

## Leather Wrapped Door Handle Chrome With Leather

## Pair of solid brass door handles complete with roses and spindle.

- Suitable for a maximum door thickness of 42mm.
- Supplied complete with a nylon spring loaded securing rose for self-righting of handles.
- Chrome plated.
- Handles feature concealed fixings.
- Available in either brown or black leather as standard.

Other leather available on request, a minimum order quantity may apply.

Base Height (mm) 45.00 Base Width (mm) 45.00 Spindle (mm) 8.00 Spindle Length (mm) 80.00 Protrusion (mm) 50.00 Handle Length (mm) 123.00 Manufacturer Foresti & Suardi Weight (kg) 0.91