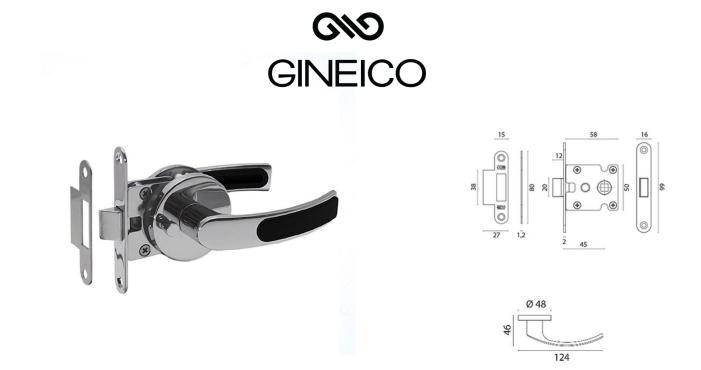

## Mortise Lock Set - Privacy Function

This compact door lock set is sold as a complete kit including handles, lock, handle roses and privacy pin. The simple privacy pin mechanism is neatly incorporated into the handle roses and has an easy to use push/pull action. The latch is supplied complete with a matching striker plate. The latch also has a universal door handing design and can simply be inverted for left or right handed doors.

Keeper Length (mm 80.00 Keeper Width (mm) 15.00 Keeper Tongue Length (mm) 27.00 Lock Type Mortise Lock Spindle (mm) 8.00 Protrusion (mm) 46.00 Latch Length (mm) 58.00 Latch Height (mm) 50.00 Lock Backset (mm) 45.00 Face Plate Width (mm) 16.00 Face Plate Length (mm) 99.00 Handle Length (mm) 124.00 Max. Panel Thickness (mm) 40.00 Finish Chrome Manufacturer Foresti & Suardi Weight (kg) 0.45