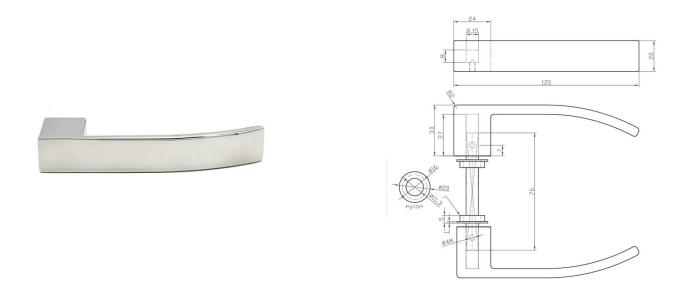

This particular door handle design does not feature a handle rose.

Spindle (mm) 8.00 Spindle Length (mm) 76.00 Protrusion (mm) 35.00 Handle Length (mm) 120.00 Handle Height (mm) 20.00 Finish 316 Stainless Steel Manufacture Razeto & Casareto Weight (kg) 0.40