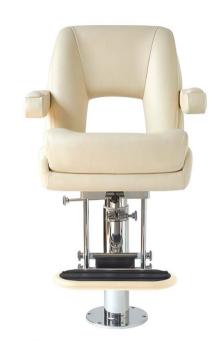

## P 233 Vanity Sport Manual Helm Seat

The comfortable and elegant Besenzoni pilot seats with fixed backrest can be installed on different types of support: for example polished or powder coated stainless steel support with electric movement in order to offer the function of automatic horizontal sliding of the seat or its movement raises/lowers. For space issues or functionality, they can be combined with manual height adjustable supports with gas piston and manual slide forward/aft. Many combinations can be made!

- Helm seat with manual movements
- · Standard vinyl fabric upholstery or genuine leather
- As an alternative, we can cover the chair using the client's fabric
- Manual adjustment of seat height with gas spring and fore/aft slider
- Helm seat installed on polished stainless steel support
- Manual rotation 360°
- Manual fold up footrest
- Optional: custom logo embroidery and diamond stitching