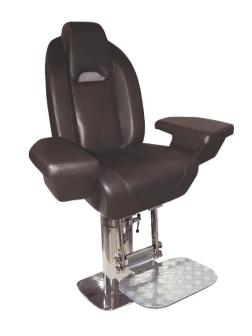

## P 244 Seagull Offshore Manual Helm Seat

The Besenzoni Design Center has thought about these too; it has devised, engineered and designed, and now – after listening over the course of the years to the requests of those who work on commercial vessels – Besenzoni has manufactured some helm seat models custom-tailored to their needs, summarising in this seat all the technology, comfort and design of yachts and recreational craft. Sturdiness and a wide and varied range of solutions are the characteristics that these seats offer also to workboats and military vessels.

- Helm chair upholstered with vinyl or real leather fabric
- Padded cushions and wider armrest to sit comfortably
- Polished stainless steel support, gas assisted possibility to lock at any position on the vertical stroke
- · Manual rotation 360° and slider to move the seat forward and backward
- Manual fold up footrest
- · Optional: custom logo embroidery and diamond stitching
- Optional: predisposition to the joystick and controllers installation (supplied by the customer); in this case, the seat rotation is  $90^\circ$  +  $90^\circ$