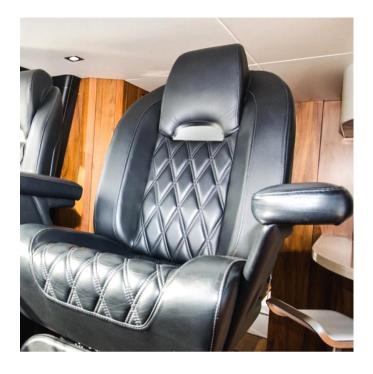

- Helm chair upholstered with vinyl or real leather fabric
- Padded cushions and wider armrest to sit comfortably
- Polished stainless steel support, gas assisted possibility to lock at any position on the vertical stroke
- · Manual rotation 360° and slider to move the seat forward and backward
- Manual fold up footrest
- · Optional: custom logo embroidery and diamond stitching
- Optional: predisposition to the joystick and controllers installation (supplied by the customer); in this case, the seat rotation is  $90^\circ$  +  $90^\circ$