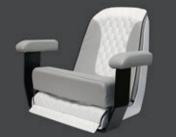

## Helm seat P 258 Pearl

- Helm seat with fixed backrest and flip up bolster for stand-up steering position
- Surrounding anatomical ergonomic seat
- Standard vinyl fabric upholstery or genuine leather
- As alternative, we can cover the seat using the client's fabric
- · Fiberglass powder coated shell
- Option available: with amrest
- Option available: with polished stainless steel shell insert