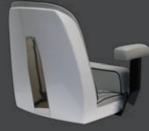

## Helm seat P 258 Pearl

- Helm seat with fixed backrest and flip up bolster for stand-up steering position
- Surrounding anatomical ergonomic seat
- Standard vinyl fabric upholstery or genuine leather
- As alternative, we can cover the seat using the client's fabric
- · Fiberglass powder coated shell
- Option available: with amrest
- Option available: with polished stainless steel shell insert