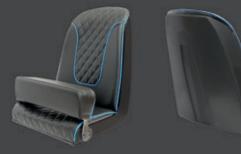

## Helm seat P 258 Pearl

- Helm seat with fixed backrest and flip up bolster for stand-up steering position
- Surrounding anatomical ergonomic seat
- Standard vinyl fabric upholstery or genuine leather
- As alternative, we can cover the seat using the client's fabric
- · Fiberglass powder coated shell
- Option available: with amrest
- Option available: with polished stainless steel shell insert