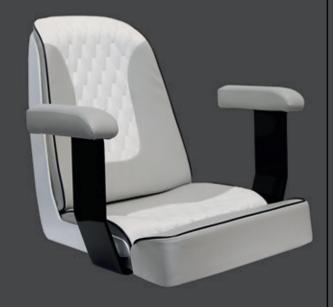

## Helm seat P 258 Pearl

- Helm seat with fixed backrest and flip up bolster for stand-up steering position
- Surrounding anatomical ergonomic seat
- Standard vinyl fabric upholstery or genuine leather
- As alternative, we can cover the seat using the client's fabric
- · Fiberglass powder coated shell
- Option available: with amrest
- Option available: with polished stainless steel shell insert