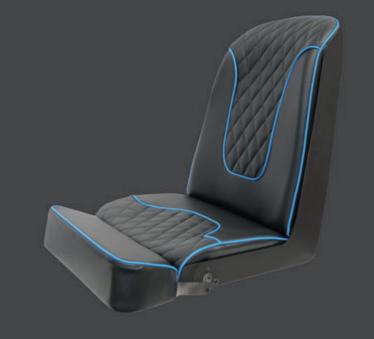

## Helm seat P 258 Pearl

- Helm seat with fixed backrest and flip up bolster for stand-up steering position
- Surrounding anatomical ergonomic seat
- Standard vinyl fabric upholstery or genuine leather
- As alternative, we can cover the seat using the client's fabric
- · Fiberglass powder coated shell
- Option available: with amrest
- Option available: with polished stainless steel shell insert