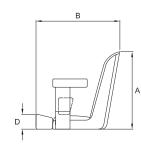

| A mm | 565  |
|------|------|
| B mm | ~615 |
| C mm | ~685 |
| D mm | 110  |
| F mm | 470  |