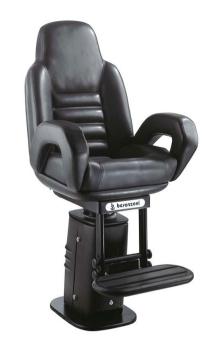

## P 216 President F Manual Helm Seat

The comfortable and elegant Besenzoni pilot seats with fixed backrest can be installed on different types of support: for example polished or powder coated stainless steel support with electric movement in order to offer the function of automatic horizontal sliding of the seat or its movement raises/lowers. For space issues or functionality, they can be combined with manual height adjustable supports with gas piston and manual slide forward/aft. Many combinations can be made!

- Helm seat with fixed backrest
- · Standard vinyl fabric upholstery or genuine leather
- · As an alternative, we can cover the chair using the client's fabric
- External base covering
- Manual fold up footrest
- · Optional: custom logo embroidery and diamond stitching