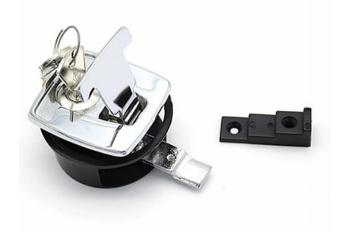

## 208A Hatch Locking Device

A pressure die cast bass hatch locking device in either a polished brass or chrome plated finish. The product is available in two versions: with or without a lock. The locking model features a cylinder lock which blocks the lever movement when locked and offers a simple deterrent to those wish to gain unauthorised access. The product is supplied with a black plastic counter plate and is secured in place with two M3 fixings (not supplied). The supplied plastic striker plate with its stepped design allows for a multitude of material thicknesses.