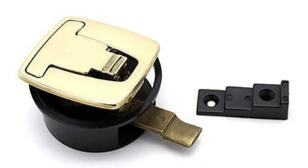

## 208A Hatch Locking Device

A pressure die cast bass hatch locking device in either a polished brass or chrome plated finish. The product is available in two versions: with or without a lock. The locking model features a cylinder lock which blocks the lever movement when locked and offers a simple deterrent to those wish to gain unauthorised access. The product is supplied with a black plastic counter plate and is secured in place with two M3 fixings (not supplied). The supplied plastic striker plate with its stepped design allows for a multitude of material thicknesses.