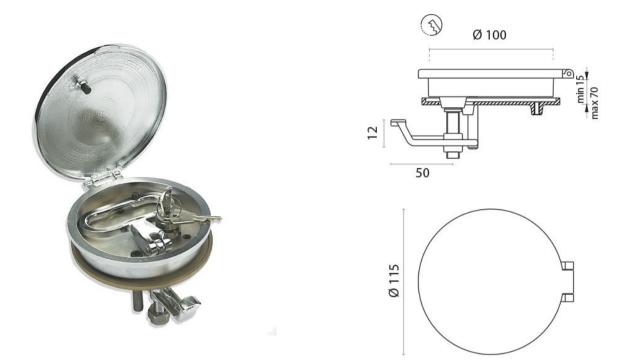

## Hatch Locking Device - Compression 256

Pressure die cast brass hatch lock with cam compression function in either a brass or chrome plated finish. The compression function of this hatch lock means that it is ideal for use on watertight closures where a seal needs to be correctly compressed in order to prevent water ingress. The product is available in two versions, either with or without a cylinder lock. The cylinder lock simply prevents the handle from being lifted. The hatch lock is supplied with a backing plate which is secured to the hatch lock itself with M3 fixings (not supplied).

- Diameter (mm) 115.00
- Weight (kg) 1.04
- Min. Panel Thickness 15.00
- Cut-out Size (mm) Ø100.00
- Stud Fixing M3
- Manufacturer Foresti & Suardi

G45, 76-84 WATERWAY DRIVE COOMERA, QUEENSLAND, 4209, AUSTRALIA PHONE: (+61) 7 5556 0244 EMAIL: SALES@GINEICOMARINE.COM.AU WWW.GINEICOMARINE.COM.AU