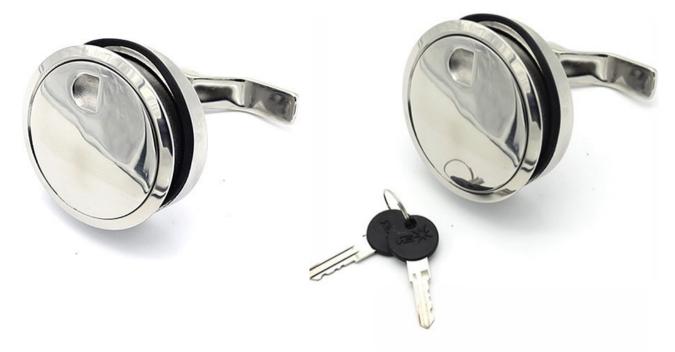

## 9204 Hatch Securing Device - Stainless Steel – Compression

## A 316 grade stainless steel hatch locking device. Simply close the hatch and turn the handle to secure the opening lid.

A cylinder key lock provides a low security deterrent to those wishing to gain unauthorised access to the hatch. A small lever simply blocks the handle from being lifted, therefore stopping the latch from being operated.

The product is made entirely from 316 grade stainless steel and comes complete with a counter plate and two keys. This product features a swivel lid which can be closed to protect the device from a build-up of dirt and salt residue. The product features an off centre cam system in order to apply a 4mm compression when securing.

- Weight (kg) 0.57
- Manufacturer Foresti & Suardi
- Finish 316 Stainless Steel
- Version Without Lock, with lock
- Max. Panel Thickness (mm) 55.00
- Min. Panel Thickness 12.00
- Cut-out Size (mm) Ø64.00
- SKU FS-9204