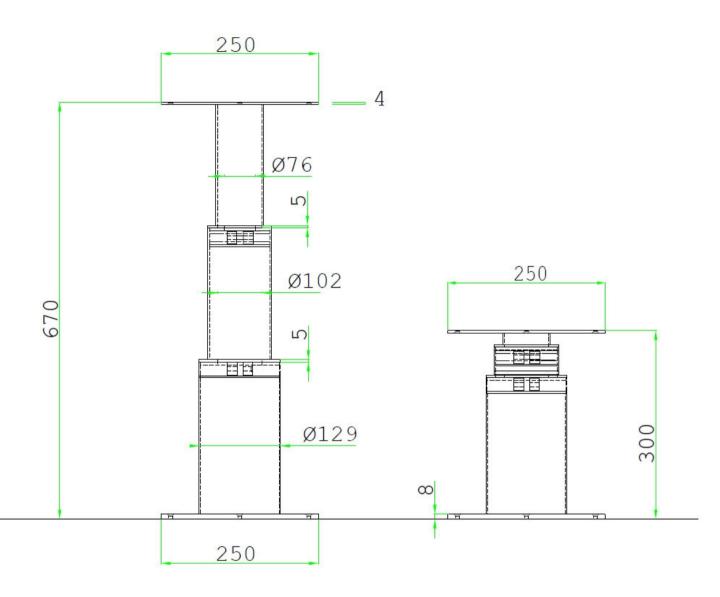

## Round 3 stage pedestal made from mirror polished 316 grade stainless steel.

- Now featuring neat clamp design for ease of locking.
- Top Plate (mm) Ø 250.00
- Base (mm) Ø 250.00
- Max. Height (mm) 710.00
- Min. Height (mm) 325.00
- Max. Lifting Capacity (kg) 30.00
- Max. Table Size (mm) 1200.00 x 900.00
- Finish 316 Stainless Steel
- Weight (kg) 12.01