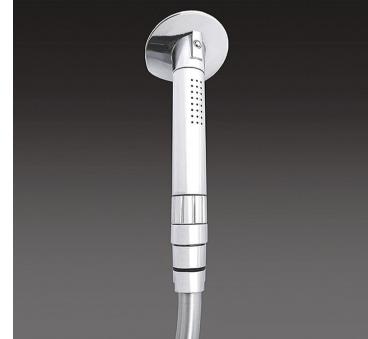

## 4197 Flatwash Slimline Exterior Shower

Flatwash is a pull-out hand shower for exterior use. The product is made entirely from brass and is supplied in a chrome plated finish. The innovative slim line design helps the shower seamlessly blend into the installation surface. The integrated flow regulator (4197A only) features a ceramic cartridge system which ensures long lasting performance and a smooth operation.

The shower can be installed on vertical and horizontal surfaces. Thanks to the product's clever gasket system, the shower prevents water from running down the hose and into and behind the installation location.

- Chrome plated brass exterior shower
- Two versions available, with or without flow regulator. Select the version with integrated flow regulator when installing the shower as a cold water only product.
- This way, the shower can be controlled entirely from the head without the need for a separate valve
- Innovative gasket system prevents water ingress via hose
- Horizontal or vertical fixing
- Length (mm) 197.00
- Cut-out Diameter (mm) 38.00
- Wall Mounted No
- Depth (mm) Min. 300mm Required
- Diameter (mm) 70.00
- Tube Length (mm) 2500.00
- Hose Connection 3/8" BSP Male
- Weight (kg) 1.50
- Finish Chrome