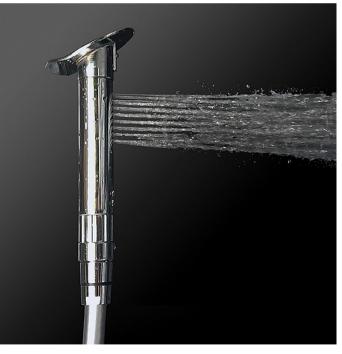

## 4197 Flatwash Slimline Exterior Shower

Flatwash is a pull-out hand shower for exterior use. The product is made entirely from brass and is supplied in a chrome plated finish. The innovative slim line design helps the shower seamlessly blend into the installation surface. The integrated flow regulator (4197A only) features a ceramic cartridge system which ensures long lasting performance and a smooth operation.

- Chrome plated brass exterior shower
- Two versions available, with or without flow regulator. Select the version with integrated flow regulator when installing the shower as a cold water only product.
- This way, the shower can be controlled entirely from the head without the need for a separate valve
- Innovative gasket system prevents water ingress via hose
- Horizontal or vertical fixing
- Length (mm) 197.00
- Cut-out Diameter (mm) 38.00
- Wall Mounted No
- Depth (mm) Min. 300mm Required
- Diameter (mm) 70.00
- Tube Length (mm) 2500.00
- Hose Connection 3/8" BSP Male
- Weight (kg) 1.50
- Finish Chrome