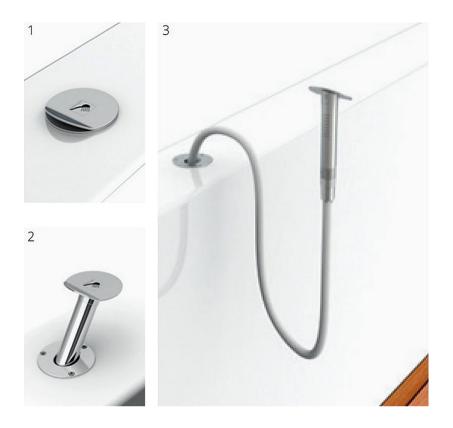

## 4197 Flatwash Slimline Exterior Shower

Flatwash is a pull-out hand shower for exterior use. The product is made entirely from brass and is supplied in a chrome plated finish. The innovative slim line design helps the shower seamlessly blend into the installation surface. The integrated flow regulator (4197A only) features a ceramic cartridge system which ensures long lasting performance and a smooth operation.

The shower can be installed on vertical and horizontal surfaces. Thanks to the product's clever gasket system, the shower prevents water from running down the hose and into and behind the installation location.

A matching shower mixer and attractive installation plate are available as accessories.

G45, 76-84 WATERWAY DRIVE COOMERA, QUEENSLAND, 4209, AUSTRALIA PHONE: (+61) 7 5556 0244 EMAIL: SALES@GINEICOMARINE.COM.AU WWW.GINEICOMARINE.COM.AU

- Chrome plated brass exterior shower
- Two versions available, with or without flow regulator. Select the version with integrated flow regulator when installing the shower as a cold water only product.
- This way, the shower can be controlled entirely from the head without the need for a separate valve
- Innovative gasket system prevents water ingress via hose
- Horizontal or vertical fixing
- Length (mm) 197.00
- Cut-out Diameter (mm) 38.00
- Wall Mounted No
- Depth (mm) Min. 300mm Required
- Diameter (mm) 70.00
- Tube Length (mm) 2500.00
- Hose Connection 3/8" BSP Male
- Weight (kg) 1.50
- Finish Chrome