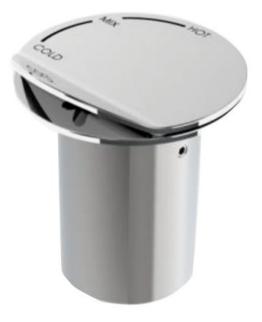

## 4198 Flatwash Slimline Shower Mixer

The Flatwash shower mixer is a progressive mixer specially designed for use with the Flatwash pull-out shower. The mixer operates by simply turning the lever to start the flow and regulate the temperature. The further you turn, the warmer the water gets.

The innovative slimline design helps the shower seamlessly blend into the installation surface. The mixer can also be installed on a horizontal or vertical surface. An installation plate for the mixer and pull out shower is also available as an accessory.

- Chrome plated brass mixer for use with the Flatwash pull-out shower
- Horizontal or vertical fixing
- Simple progressive mixer action controls flow and temperature
- Cut-out Diameter (mm) 45.00
- Depth (mm) 68.50
- Diameter (mm) 70.00
- Wall Mounted Yes
- Hose Connection 1/2" BSP Female
- Weight (kg) 1.10
- Finish Chrome