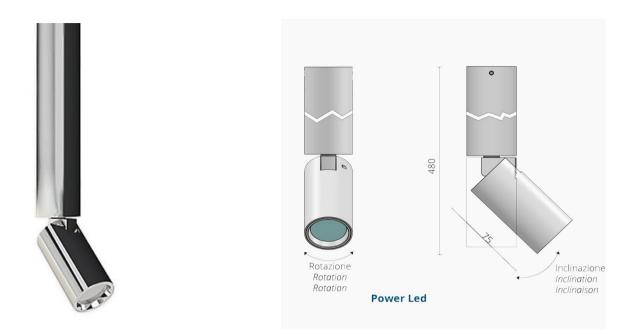

## Adjustable interior spotlight with Power LED module in 3200°K or 4000°K.

Fitting can be rotated as well as adjusted in terms of inclination Galvanised brass body with chrome plated finish as standard (brushed burnished brass pictured carries a minmium order quantity) 2W LED module, dimmable

- Length (mm) 88.00
- Weight (kg) 0.35
- Rotation Angle 270°
- Lens Angle 13°
- Lux Level at 1 Metre 1242.00
- Lumens 101.00
- Wattage 2W
- Input Voltage 10-30Vdc
- Finish Chrome

G45, 76-84 WATERWAY DRIVE COOMERA, QUEENSLAND, 4209, AUSTRALIA PHONE: (+61) 7 5556 0244 EMAIL: SALES@GINEICOMARINE.COM.AU WWW.GINEICOMARINE.COM.AU