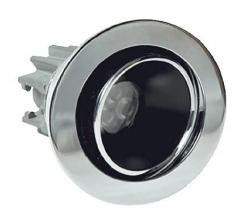

## Luna TM

The Luna spotlight range contains some of our most advanced LED technology in an elegant adjustable spotlight. The Luna TG is the largest of the adjustable anti-glare family and features a powerful 5 watt LED module. The Nichia™ LED chip produces very high quality LED output with an average colour rendering index of 95. The spotlight is waterproof from both the front and rear and is available in various lens angles and colour temperatures.

- Interior & exterior spotlight with chrome plated bezel
- Adjustable fitting max. 16° tilt
- Excellent anti-glare properties with recessed LED source
- Galvanised brass face, chrome plated
- Custom finishes available on request
- Tempered glass lens
- Anodised aluminium heatsink
- Multiple lens angles available
- Available in numerous white colour temperatures as well as red.
- CRI>90
- Weight (kg) 0.30
- Rotation Angle ± 16°
- Wattage 5W
- Input Voltage 10-30Vdc
- Bezel Size (mm) Ø78.00
- Cut-out Size (mm) Ø78.00
- Depth (mm) 57.00s.