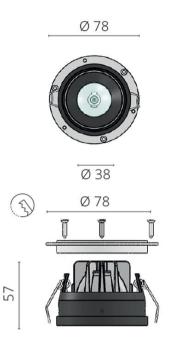

- Interior & exterior spotlight with chrome plated bezel
- Adjustable fitting max. 16° tilt
- Excellent anti-glare properties with recessed LED source
- Galvanised brass face, chrome plated
- Custom finishes available on request
- Tempered glass lens
- Anodised aluminium heatsink
- Multiple lens angles available
- Available in numerous white colour temperatures as well as red.
- CRI>90
- Weight (kg) 0.30
- Rotation Angle ± 16°
- Wattage 5W
- Input Voltage 10-30Vdc
- Bezel Size (mm) Ø78.00
- Cut-out Size (mm) Ø78.00
- Depth (mm) 57.00s.