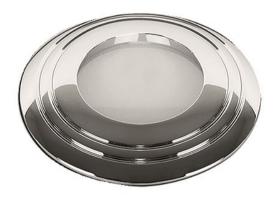

# 5000 Sextans R Spotlight

# Marine-grade brass ceiling spotlight in a chrome plated finish.

- Multiple light elements available (either Power LED, SMD LED or G4 Halogen)
- Multivoltage product will operate between 10-30Vdc
- Fully dimmable
- The power LED version is IP65 rated (interior and exterior use)
- The SMD LED and G4 halogen versions are IP43/20 rated (interior use only)
- Weight (kg) 0.23
- Installation Recessed
- Lens Angle n/a
- IP Rating IP43/20
- Dimmer Yes
- Bezel Size (mm) Ø93.00
- Cut-out Size (mm) Ø61.00
- Depth (mm) 24.00
- Finish Chrome