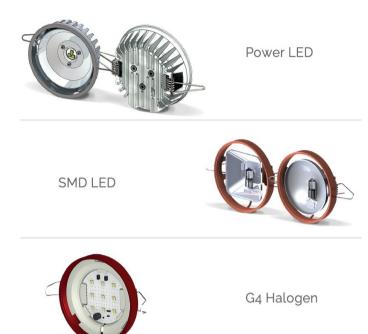

## **Power LED**

Our Power LED is the ultimate in LED technology. It blends together impressive light output and low power consumption without compromise. A cluster of three 1 watt LED chips in the centre of the fitting provide the most natural light, in the same style as a halogen . As standard, the Power LED module comes in 3200K and 4000K white as well as white to red and white to blue colour switching.

### **SMD LED**

The SMD module is a less expensie alternative to our Power LED range. The SMD module represents excellent value for money, achieving a practical balance of performance and style. It is an excellent choice for those looking to use an LED solution whilst keeping an eye on costs. As standard, our SMD LED modules come in 3200K and 4000K white.

### **G4** Halogen

For situations where power consumption is not an issue, our G4 halogen models continue to be a good choice. They provide an excellent light output and are cost effective.