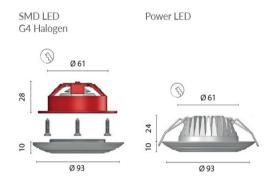

# Marine-grade brass ceiling spotlight in a chrome plated finish.

- Multiple light elements available (either Power LED, SMD LED or G4 Halogen)
- Multivoltage product will operate between 10-30Vdc
- Fully dimmable
- The power LED version is IP65 rated (interior and exterior use)
- The SMD LED and G4 halogen versions are IP43/20 rated (interior use only)
- Weight (kg) 0.23
- Installation Recessed
- Lens Angle n/a
- IP Rating IP43/20
- Dimmer Yes
- Bezel Size (mm) Ø93.00
- Cut-out Size (mm) Ø61.00
- Depth (mm) 24.00
- Finish Chrome

## **Power LED**

Our Power LED is the ultimate in LED technology. It blends together impressive light output and low power consumption without compromise. A cluster of three 1 watt LED chips in the centre of the fitting provide the most natural light, in the same style as a halogen . As standard, the Power LED module comes in 3200K and 4000K white as well as white to red and white to blue colour switching.

### **SMD LED**

The SMD module is a less expensie alternative to our Power LED range. The SMD module represents excellent value for money, achieving a practical balance of performance and style. It is an excellent choice for those looking to use an LED solution whilst keeping an eye on costs. As standard, our SMD LED modules come in 3200K and 4000K white.

### **G4** Halogen

For situations where power consumption is not an issue, our G4 halogen models continue to be a good choice. They provide an excellent light output and are cost effective.