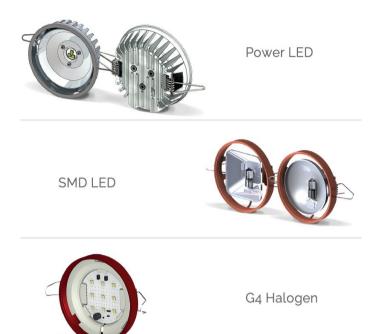

Power LED

## **Power LED**

Our Power LED is the ultimate in LED technology. It blends together impressive light output and low power consumption without compromise. A cluster of three 1 watt LED chips in the centre of the fitting provide the most natural light, in the same style as a halogen . As standard, the Power LED module comes in 3200K and 4000K white as well as white to red and white to blue colour switching.

## **SMD LED**

The SMD module is a less expensie alternative to our Power LED range. The SMD module represents excellent value for money, achieving a practical balance of performance and style. It is an excellent choice for those looking to use an LED solution whilst keeping an eye on costs. As standard, our SMD LED modules come in 3200K and 4000K white.

## **G4** Halogen

For situations where power consumption is not an issue, our G4 halogen models continue to be a good choice. They provide an excellent light output and are cost effective.