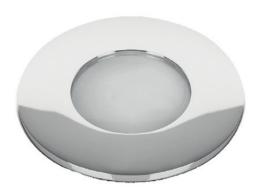

## Marine-grade brass ceiling spotlight in a chrome plated finish.

- Multiple light elements available (either Power LED, SMD LED or G4 Halogen)
- Multivoltage product will operate between 10-30Vdc
- Fully dimmable
- The power LED version is IP65 rated (interior and exterior use)
- The SMD LED and G4 halogen versions are IP43/20 rated (interior use only)
- Weight (kg) 0.27
- Manufacturer Foresti & Suardi
- Installation Recessed
- Light Element Type Power LED
- Lens Angle 36°
- Wattage 3.6W
- LED Colour White 3200°K
- Input Voltage 10-30Vdc
- IP Rating IP65
- Dimmer Yes
- Bezel Size (mm) Ø90.00
- Cut-out Size (mm) Ø81.00
- Depth (mm) 24.00
- Finish Chrome