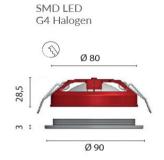

## Marine-grade brass ceiling spotlight in a chrome plated finish.

- Multiple light elements available (either Power LED, SMD LED or G4 Halogen)
- Multivoltage product will operate between 10-30Vdc
- Fully dimmable
- The power LED version is IP65 rated (interior and exterior use)
- The SMD LED and G4 halogen versions are IP43/20 rated (interior use only)
- Weight (kg) 0.27
- Manufacturer Foresti & Suardi
- Installation Recessed
- Light Element Type Power LED
- Lens Angle 36°
- Wattage 3.6W
- LED Colour White 3200°K
- Input Voltage 10-30Vdc
- IP Rating IP65
- Dimmer Yes
- Bezel Size (mm) Ø90.00
- Cut-out Size (mm) Ø81.00
- Depth (mm) 24.00
- Finish Chrome

## **SMD LED**

The SMD module is a less expensie alternative to our Power LED range. The SMD module represents excellent value for money, achieving a practical balance of performance and style. It is an excellent choice for those looking to use an LED solution whilst keeping an eye on costs. As standard, our SMD LED modules come in 3200K and 4000K white.