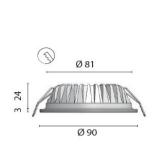

## Marine-grade brass ceiling spotlight in a chrome plated finish.

- Multiple light elements available (either Power LED, SMD LED or G4 Halogen)
- Multivoltage product will operate between 10-30Vdc
- Fully dimmable
- The power LED version is IP65 rated (interior and exterior use)
- The SMD LED and G4 halogen versions are IP43/20 rated (interior use only)
- Weight (kg) 0.27
- Manufacturer Foresti & Suardi
- Installation Recessed
- Light Element Type Power LED
- Lens Angle 36°
- Wattage 3.6W
- LED Colour White 3200°K
- Input Voltage 10-30Vdc
- IP Rating IP65
- Dimmer Yes
- Bezel Size (mm) Ø90.00
- Cut-out Size (mm) Ø81.00
- Depth (mm) 24.00
- Finish Chrome