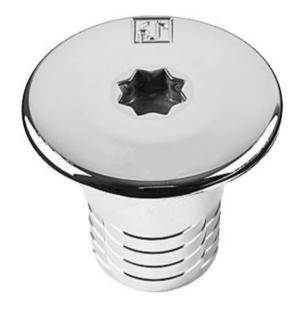

## Pressure die-cast brass deck filler with winch handle socket.

- Available in either polished brass or a chromed brass finish.
- Comes in 2 sizes as standard.
- Features the word fuel, water, diesel, or waste engraved on lid.
- The lid is connected to the filler with an internal safety wire so that once opened it cannot be dropped over-board.
- Additional lids can be purchased separately.
- Length (mm) 80.00
- Diameter (mm) 86.50