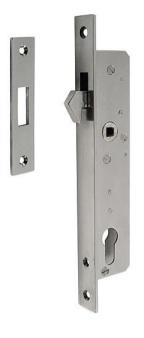

## 3799 Sliding Mortise Lock - Cylinder

A marine grade sliding door lock constructed from stainless steel or brass. This sliding door lock features Euro cylinder compatibility and is supplied complete with a striker plate. The lock has no handling, it can be used on any sliding door arrangement.

Stainless steel or polished brass sliding door lock
Compatible with Euro style cylinder locks (sold separately)
Supplied complete with striker plate
Lock Type Mortise Lock
Spindle (mm) 8.00
Latch Length (mm) 43.00
Latch Height (mm) 194.00
Latch Width (mm) 15.00
Lock Backset (mm) 22.00
Face Plate Width (mm) 25.00
Face Plate Length (mm) 250.00
Finish 304 Stainless Steel
Weight (kg) 0.53