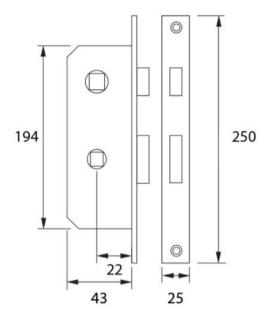

Stainless steel or polished brass sliding door lock
Compatible with Euro style cylinder locks (sold separately)
Supplied complete with striker plate
Lock Type Mortise Lock
Spindle (mm) 8.00
Latch Length (mm) 43.00
Latch Height (mm) 194.00
Latch Width (mm) 15.00
Lock Backset (mm) 22.00
Face Plate Width (mm) 25.00
Face Plate Length (mm) 250.00
Finish 304 Stainless Steel
Weight (kg) 0.53