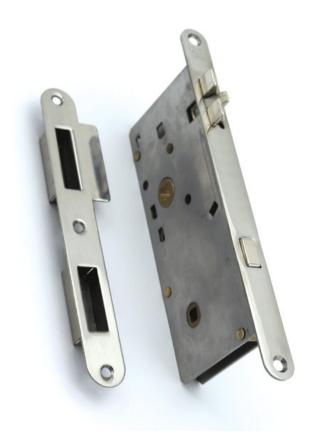

## 2027 Anti-Rattle Mortise Lock - Bathroom Privacy

A marine-grade mortise door lock with anti-rattle feature.

This door lock is designed to be used in conjunction with a bathroom privacy snib (sold separately).

This lock is available in brass or stainless steel and is supplied complete with a matching striker plate. The stainless steel models have a 304 grade lock casing and a 316 grade face plate (visible when installed). The lock is supplied either as a left or right hand lock and therefore it is important to identify the correct handing before purchase. Please refer to our lock handing diagram in order to help you.

The lock contains an internal handle righting spring which will help to return the door handle to a horizontal position after use. For heavy handles, it is recommended that an additional handle rose spring be used in conjunction with this latch.