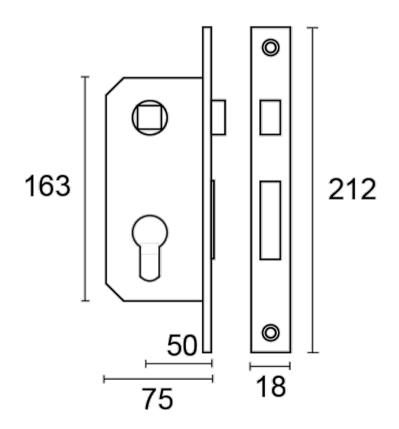

- · Keeper Length (mm) 180.00
- · Keeper Width (mm) 22.00
- · Keeper Tongue Length (mm) 23.00
- · Lock Type Mortise Lock
- · Spindle (mm) 8.00
- · Privacy Spindle (mm) 7.00
- · Latch Length (mm)75.00
- Latch Height (mm) 163.00
- · Latch Width (mm) 12.00
- Lock Backset (mm)50.00
- · Face Plate Width (mm) 18.00
- · Face Plate Length (mm) 212.00
- · Finish 304 Stainless Steel
- · Version Left Hand
- · Manufacturer Razeto & Casareto
- · Weight (kg) 0.50