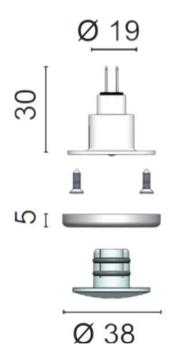

This courtesy light model features a polymer LED module housing and can be supplied in either a 0.5 Watt or 1.5 Watt version.

- Machined brass courtesy light with a chrome finish
- Available in 0.5W SMD LED and 1.5W Power LED versions
- For interior and exterior use
- Available in a number of LED colours
- Weight (kg) 0.04
- Manufacturer Foresti & Suardi
- Installation Recessed
- Light Element Type SMD LED
- Lens Angle n/a
- Wattage 0.5W
- LED Colour Blue, Red and White
- Input Voltage 10-30Vdc
- IP Rating IP65
- Dimmer Yes
- Bezel Size (mm) Ø38.00
- Cut-out Size (mm) Ø19.00
- Depth (mm) 30.00
- Finish Chrome