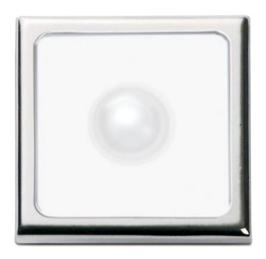

## 5560 'Pyxis S' Courtesy Light

A marine-grade LED step and courtesy light manufactured from solid brass with a chrome plated finish. This courtesy light has an IP65 rating and is suitable for interior or exterior application.

This courtesy light model features a polymer LED module housing and can be supplied in either a 0.5 Watt or 1.5 Watt version.

- Machined brass courtesy light with a chrome finish
- Available in 0.5W SMD LED and 1.5W Power LED versions
- For interior and exterior use
- Available in a number of LED colours
- Weight (kg) 0.04
- Manufacturer Foresti & Suardi
- Installation Recessed
- Light Element Type Halogen 24
- Lens Angle n/a
- Wattage W2 x 4.6d Max. 1.2W
- LED Colour White 3200°K
- Input Voltage 24 Volt
- IP Rating IP65
- Dimmer Yes
- Bezel Size (mm) 39.00 x 39.00
- Cut-out Size (mm) Ø19.00
- Depth (mm) 30.00
- Finish Satin Chrome