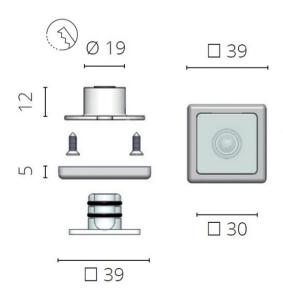

This courtesy light model features a polymer LED module housing and can be supplied in either a 0.5 Watt or 1.5 Watt version.

- Machined brass courtesy light with a chrome finish
- Available in 0.5W SMD LED and 1.5W Power LED versions
- For interior and exterior use
- Available in a number of LED colours
- Weight (kg) 0.04
- Manufacturer Foresti & Suardi
- Installation Recessed
- Light Element Type Halogen 24
- Lens Angle n/a
- Wattage W2 x 4.6d Max. 1.2W
- LED Colour White 3200°K
- Input Voltage 24 Volt
- IP Rating IP65
- Dimmer Yes
- Bezel Size (mm) 39.00 x 39.00
- Cut-out Size (mm) Ø19.00
- Depth (mm) 30.00
- Finish Satin Chrome