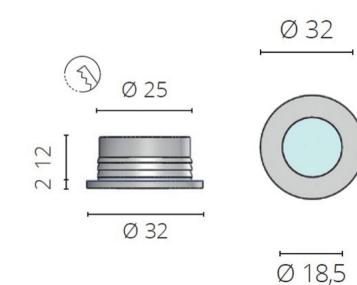

G45, 76-84 WATERWAY DRIVE COOMERA, QUEENSLAND, 4209, AUSTRALIA PHONE: (+61) 7 5556 0244 EMAIL: SALES@GINEICOMARINE.COM.AU WWW.GINEICOMARINE.COM.AU

- Machined brass courtesy light with a chrome finish
- 0.5W SMD LED 10-30Vdc
- For interior and exterior use
- Available in a number of LED colours
- Weight (kg) 0.03
- Manufacturer Foresti & Suardi
- Installation Recessed
- Light Element Type SMD LED
- Wattage 0.5W
- LED Colour White 6000°K
- Input Voltage 10-30Vdc
- IP Rating IP65
- Dimmer Yes
- Bezel Size (mm) Ø32.00
- Cut-out Size (mm) Ø25.00
- Depth (mm) 12.00
- Finish Gold and Chrome