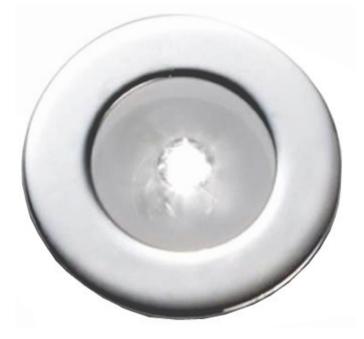

## 5580 'Circinus T' Courtesy Light

A marine-grade LED step and courtesy light manufactured from solid brass with a chrome plated finish. This courtesy light has an IP65 rating and is suitable for interior or exterior application.

This courtesy light model features a resin-set LED and is available in a 0.5 Watt version only. This is ideal for night-time courtesy lighting. The fitting is a pressure-fit design and requires an accurate cut-out for a good installation. Silicone should be used when fitting this luminaire to prevent water ingress.