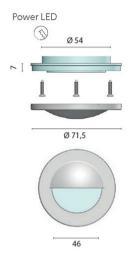

- LED spotlight with a white output of either 3200°K or 4000°K
- 10-30Vdc multivoltage input
- Shallow design with just 6mm recess depth required
- Screw fitting (screws not included)
- 316 grade stainless steel bezel with eyelid design
- Weight (kg) 0.10
- Manufacturer Foresti & Suardi
- Installation Recessed
- Light Element Type Power LED
- Wattage 3W
- LED Colour White 3200°K
- CRI >80.00
- Input Voltage 10-30Vdc
- IP Rating IP67
- Dimmer Yes
- Bezel Size (mm) Ø71.50
- Cut-out Size (mm) Ø54.00
- Depth (mm) 13.00
- Finish 316 Stainless Steel