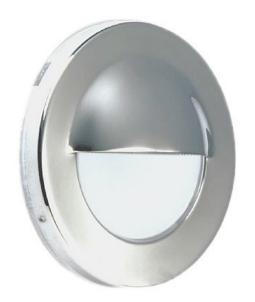

## **6041 Sagittarius CV Courtesy Light**

A marine-grade waterproof courtesy light with a stainless steel bezel. The Sagittarius spotlight is a very slim design which enables it to be used in a wide variety of locations. This particular model has a shallow recess of just 6mm and incorporates an eyelid feature in order to shine light straight down at the floor and avoid any glare.