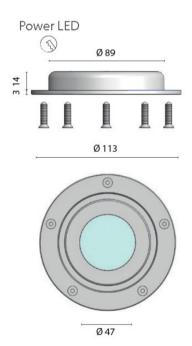

- 316 marine-grade stainless steel body with polycarbonate lens
- Visible hex head fixings (supplied)
- Power LED module in 3200°K or 4000°K
- IP67 ingress protection and suitable for installation in wet areas
- Slim 14mm fitting ensures it can used in a wide range of locations
- Eyelid anti-glare design
- Weight (kg) 0.35
- Manufacturer Foresti & Suardi
- Installation Recessed
- Light Element Type Power LED
- Lens Angle n/a
- Wattage 3W
- LED Colour White 3200°K
- CRI >80
- Input Voltage 10-30Vdc
- IP Rating IP67
- Dimmer Yes
- Bezel Size (mm) Ø113.00
- Cut-out Size (mm) Ø89.00
- Depth (mm) 14.00
- Finish 316 Stainless Steel