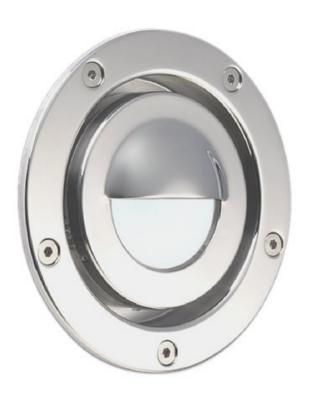

## 6051 Orion BV Courtesy Light

The Orion family of exterior-grade luminaires make an impact in any exterior lighting plan. The all-stainless steel body with visible hex head fixings suggests immediately the marine-grade quality of these fittings. The shadow gap surrounding the lens of the fitting adds further to the luminaire's effect by creating a subtle halo lighting effect when illuminated. This courtesy light version of the fitting incorporates an eyelid feature in order to shine light straight down at the floor and avoid any glare.